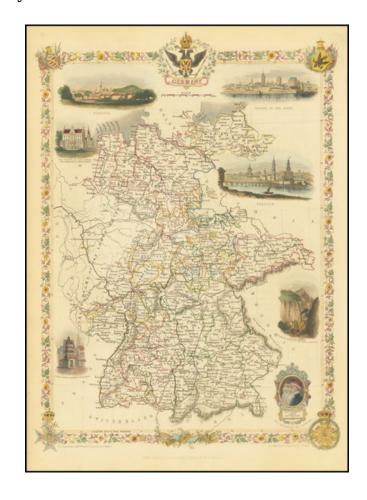

## **Description:**

Striking full color example of this marvelous map of Germany.

Showing vignettes of Coburg, Cologne on the Rhine, Dresden, The Palace at Saxe Gotha, Luther's House, Silver Mines in the Hartz Mountains, and Guttenberg, Faust and Schoffer portraits.

Engraved for R. Montgomery Martin's *Illustrated Atlas*. Tallis was one of the last great decorative map makers. His maps are prized for the wonderful vignettes of indigenous scenes, people, etc. Remarkable color.