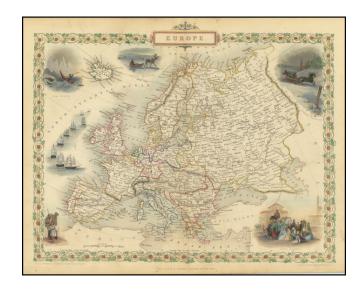

## **Europe**

Stock#: 80812 Map Maker: Tallis

Date: 1851 Place: London

**Color:** Hand Colored

**Condition:** VG

**Size:** 12.5 x 10.5 inches

Price: SOLD

## **Description:**

Gorgeous full color example, with vignettes showing Slave Market, Seal Hunting, Lapland Travellers, Arabs and Camels.

Beautiful decorative border with remarkable color. Engraved for R. Montgomery Martin's *Illustrated Atlas*.

Tallis was one of the last great decorative map makers. His maps are prized for the wonderful vignettes of indigenous scenes, people, etc.