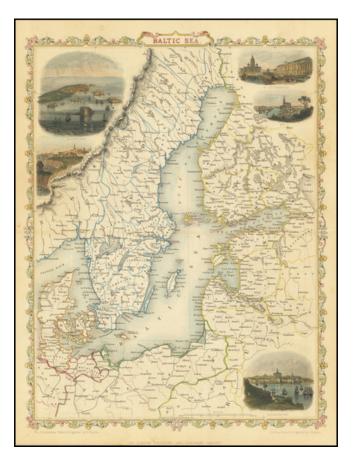

## **Baltic Sea**

| Stock#:<br>Map Maker: | 80810<br>Rapkin |
|-----------------------|-----------------|
| Date:                 | 1851            |
| Place:                | London          |
| Color:                | Hand Colored    |
| <b>Condition:</b>     | VG+             |
| Size:                 | 10 x 13 inches  |
| Price:                | \$ 245.00       |

## **Description:**

Gorgeous full color example of this scarce decorative map of the Baltic, with vignettes showing Kronstadt, St. Petersburg, Revel, Abo and Helsingfors.

This is not one of the standard John Tallis / R. Montgomery Martin views and is quite scarce on the market.