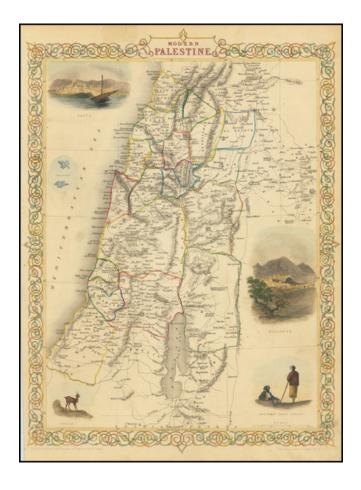

## **Modern Palestine**

Stock#: 80807 Map Maker: Tallis

Date: 1851 Place: London

**Color:** Hand Colored

**Condition:** VG+

**Size:** 10 x 13.5 inches

**Price:** SOLD

## **Description:**

Decorative full color example of John Tallis's map of modern Palestine, published in London.

Includes vignettes of Jaffa, Nazareth and Natives of Mount Lebanon.

Engraved for *R. Montgomery Martin's Illustrated Atlas*. Tallis was one of the last great decorative map makers. His maps are prized for the wonderful vignettes of indigenous scenes, people, etc.