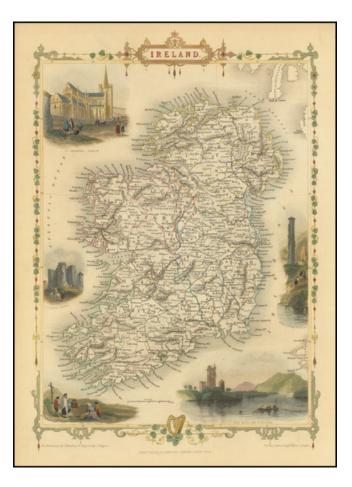

## **Description:**

Stunning full color example of this marvelous map. Includes decorative vignettes of St. Patricks in Dublin, Limerick Castle, The Holy Well, Ross Castle on Lake Killarney and the Round Tower at Wicklow.

Engraved for *R. Montgomery Martin's Illustrated Atlas*. Tallis was one of the last great decorative map makers. His maps are prized for the wonderful vignettes of indigenous scenes, people, etc.