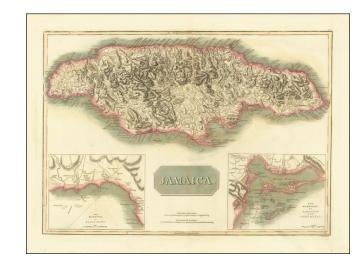

## Jamaica (with insets of Kingston and Port Royal Harbors and Bluefields)

**Stock#:** 80790 **Map Maker:** Thomson

**Date:** 1815

Place: Edinburgh Color: Hand Colored

**Condition:** VG+

**Size:** 24 x 17 inches

## **Description:**

Detailed map of Jamaica, based upon Jefferys's map of 1775.

Includes large insets of the Harbors of Kingston and Port Royal and of Bluefields. Gorgeous topographical details. One of the best large format English maps of the period.