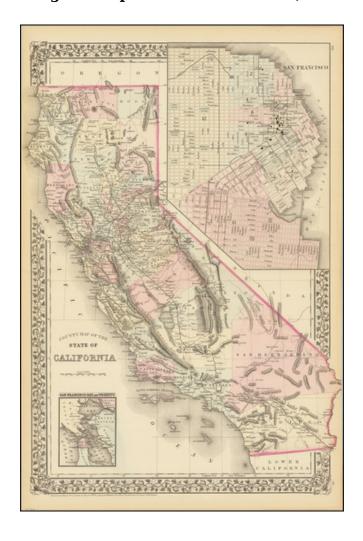

## County Map of the State of California (with Large inset plan of San Francisco)

Stock#: 80786 Map Maker: Mitchell Jr.

**Date:** 1880

Place: Philadelphia Colored Hand Colored

**Condition:** VG+

**Size:** 14.5 x 21.5 inches

## **Description:**

Attractive map of California, colored by county.

Predates a number of Southern California Counties. Includes a detailed inset plan of San Francisco, colored by wards. Shows towns, roads, railroads, rivers, lakes, mountains, missions, etc.

Decorative border. An attractive map from one of the most important 19th Century American Commercial map publishers.