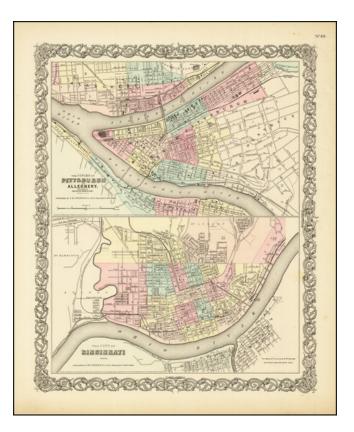

## The Cities of Pittsburgh and Allegheny with Parts of Adjacent Boroughs [with] The City of Cincinnati Ohio.

| Stock#:    | 80784  |
|------------|--------|
| Map Maker: | Colton |

Date:1860Place:New YorkColor:Hand ColoredCondition:VG+Size:13 x 15.5 inches

## **Description:**

Two nice town maps on a single sheet, each with excellent detail and colored by ward.

Early Pittsburgh maps are scarce. Decorative border. A terrific map, from JH Colton, one of the most prolific American mapmakers of the mid-19th century.