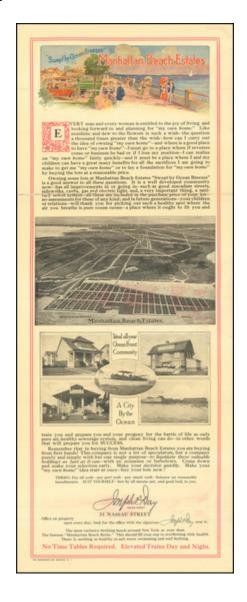

### Swept By Ocean Breezes -- Ideal All-Year Ocean Front Community

Fascinating promotional tract, birdseye view and map for Manhattan Beach Estates, adjacent to Brighton Beach and Coney Island, published by Joseph Day.

## [Brooklyn] Manhattan Beach Estates - Map of Property situated in the Borough of Brooklyn

The main vertical image includes an idyllic scene, with elegant homes and manicured lots fronting on the main promenade in front of the ocean. In the center is a birdseye view of Manhattan Beach Estates, between Jamaica Bay and Sheepshead Bay, with model homes below.

On the verso is a map, with lots in red already sold.