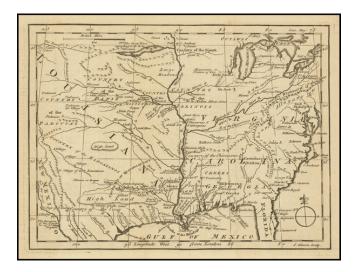

## [Untitled Map of Louisiana and British Colonies in North America]

| Stock#:<br>Map Maker: | 80727<br>Gibson   |
|-----------------------|-------------------|
| Date:                 | 1755              |
| Place:                | London            |
| Color:                | Uncolored         |
| <b>Condition</b> :    | VG                |
| Size:                 | 9.5 x 7.25 inches |
| Price:                | SOLD              |

## **Description:**

Fascinating map of the future United States, extending west to the Rocky Mountains.

The map reflects the British Colonial ambitions on the eve of the French & Indian War. The Carolinas, Georgia, and Virginia, all extend to the Mississippi River. Many Indian Tribes and early forts are located. Nice detail in the Mississippi Valley.