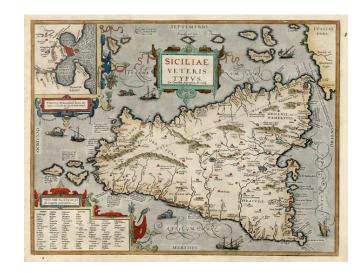

## **Description:**

Very beautiful early map of ancient Sicily. Title cartouche centered on the upper part; includes also an inset map of Syracuse in the upper left, and a list of the towns in the lower left. Sea monsters and ships are depicting in the seas. Ortelius based the map on Gastaldi's 1545 map of Sicily. An unrecorded Latin edition. Van Den Broecke 211.