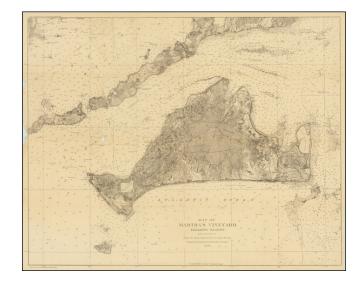

## Map of Martha's Vineyard. Elizabeth Islands and Vicinity. . . 1876

Stock#: 80718 Map Maker: Hatch & Co.

**Date:** 1876

**Place:** Boston & New York

Color: Uncolored

**Condition:** VG-

**Size:** 23 x 18 inches

## **Description:**

Scarce map of Martha's Vineyard, published "to illustrate the Guide to Martha's Vineyard."

The map is a nice combination of geographical and topographical information and sailing information, including soundings, shoals, shallow, etc.