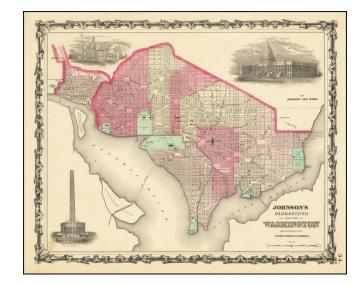

## **Description:**

Decorative antique map of Washington D.C. and Georgetown, with excellent detail and insets of several area monuments.

One of the most decorative maps of Washington D.C. during the Civil War to appear in a commercial atlas.

The map includes inset images of the U.S. Capitol, the Smithsonian Institution, and the Washington Monument.