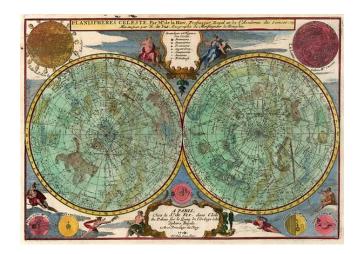

## Planispheres Celeste Par Mr. De la Hire Professeur Royael et de l'Academie des Sciences....1705

**Stock#:** 8070 **Map Maker:** de Fer

**Date:** 1717 **Place:** Paris

**Color:** Hand Colored

**Condition:** VG+

## **Description:**

Decorative map of the Celestial Hemispheres, with models of the Sun by Kircher and the Moon, Saturn, Venus, Mars, Jupiter, Mars and Mercury by Cassini, along with other decorative embellishments. The map was included in only a few copies of De Fer's Atlas Curieux, a composite atlas, and therefore rarely appears on the market. No copies listed in dealer catalogues in the past 25 years.