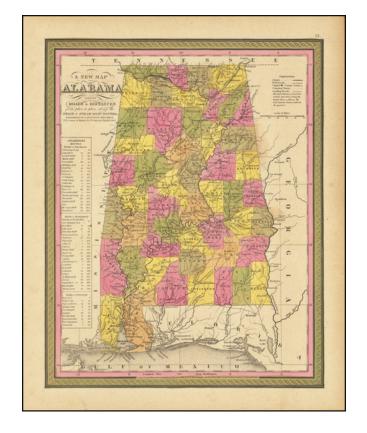

## A New Map Of Alabama with its Canals, Roads, Distances from Place to Place, along the Stage & Steam Boat Routes . . .

Stock#: 80678 Map Maker: Mitchell

**Date:** 1847

Place: Philadelphia Color: Hand Colored

## **Description:**

Detailed and interesting map of Alabama, published in SA Mitchell's New Universal Atlas.

The map is hand colored by county and showing towns, rivers, bays, lakes, railroads, roads, distances, forts, etc.

Includes tables of Steam Boat routes and distances.