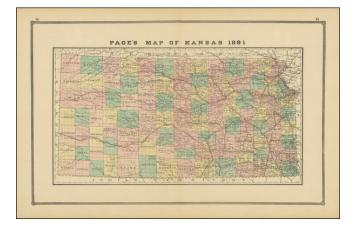

## Barry Lawrence Ruderman Antique Maps Inc.

7407 La Jolla Boulevard La Jolla, CA 92037

www.raremaps.com

(858) 551-8500 blr@raremaps.com

Page's Map of Kansas 1881

| Stock#:           | 80646            |
|-------------------|------------------|
| Map Maker:        | Page & Co.       |
| Date:             | 1881             |
| Place:            | Chicago          |
| Color:            | Hand Colored     |
| <b>Condition:</b> | VG+              |
| Size:             | 25 x 15.5 inches |
| Price:            | SOLD             |

## **Description:**

Scarce early map of the Kansas territory as it existed in 1881.

The map is hand colored by county and shows cities, towns, raiload lines, mountains and rivers.

One of the best maps of the period.