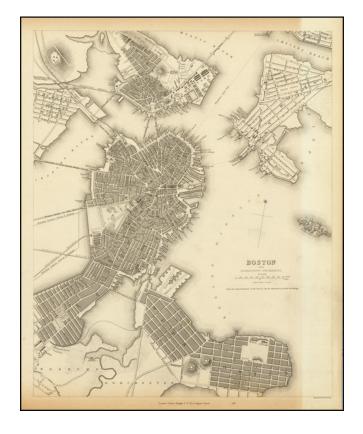

## **Boston with Charlestown and Roxbury.**

**Stock#:** 80630 **Map Maker:** SDUK

Date: 1843Place: LondonColor: Uncolored

**Condition:** VG

**Size:** 12 x 15 inches

**Price:** SOLD

## **Description:**

Highly detailed town plan of Boston.

One of the best plans published in a commercial atlas in the 19th Century. One of the best plans of Boston published outside the US.

The Society for Diffusion of Useful Knowledge or SDUK was founded in 1826, as a means of providing a series of maps for educational purposes. One of 3 American cities included in the series of town plans which accompanies some editions of the atlas.