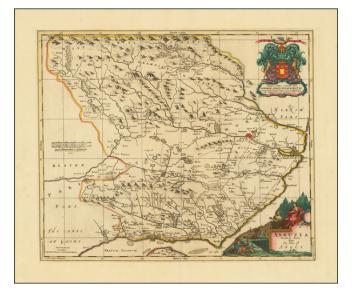

## **Description:**

Valk and Schenk's antique engraved map of Angus in eastern Scotland.

The map lists dozens of small towns and shows mountains, rivers, glens, firths, lochs, and many other features.

This map represents a later state of a map of the same name first published by Jan Jansson sometime around 1646. Jansson published a series of maps of the British regions, which were based on the most accurate sources at the time.