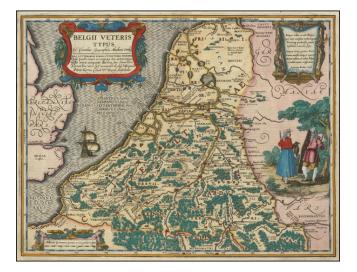

## **Description:**

Nice example of Peter van der Keere's (Petrus Kaerius) map of the Low Countries in ancient times.

Scarce and superb map based on the cartography of Ortelius, from the *Parergon*. Graphically engraved to illustrate the forested land with a few cities and ancient place names taken from classical sources.

The map is elaborately adorned with three cartouches, a sailing ship, and an interesting scene showing 2 natives of the region.