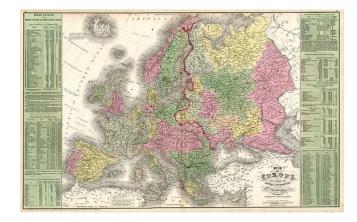

## Map of Europe Compiled From The Latest Authorities By J.H. Young...

**Stock#:** 8058

Map Maker: Thomas, Cowperthwait & Co.

**Date:** 1850

Place: Philadelphia Color: Hand Colored

**Condition:** VG+

**Size:** 26 x 16 inches

## **Description:**

Attractive double page map of Europe, colored by countireis. Includes statistical tables for the principal countries, kingdoms, empires and states of Europe, the names, titles and other details regarding the European Princes, details on the various armies and navies, governments, religions, sizes, demographics and populations of the 100 largest cities (from London at 2.3 Million to Basle at 24,000). One of the most interesting American published atlas maps of Europe of the period.