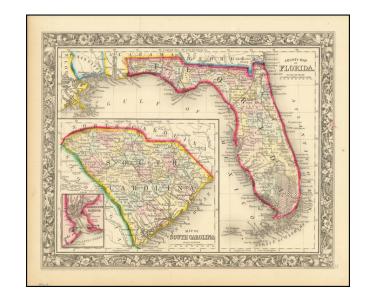

## County Map of Florida [with Maps of North & South Carolina and inset of Charleston]

**Stock#:** 80576 **Map Maker:** Mitchell Jr.

**Date:** 1862

Place: Philadelphia Colored Hand Colored

**Condition:** VG+

## **Description:**

First edition of SA Mitchell Jr.'s Map of map of Florida

The map is hand colored by counties, and includes large inset map of South Carolina and second inset of Charleston Harbor. Shows towns, rivers, railroads, lakes, keys, forts, swamps, etc.

The county configurations are still incomplete. An excellent Civil War Vintage map.

SA Mitchell Jr. acquired his father's former business from DeSilver in 1860 and relaunched a very successful atlas publishing business which survived another 20+ years, before licensing and selling off much of his inventory and rights.