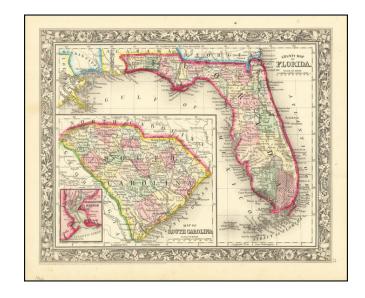

## County Map of Florida [with Maps of North & South Carolina and inset of Charleston]

**Stock#:** 80575 **Map Maker:** Mitchell Jr.

**Date:** 1862

Place: Philadelphia Color: Hand Colored

**Condition:** VG+

## **Description:**

First edition of SA Mitchell Jr.'s Map of map of Florida

The map is hand colored by counties, and includes large inset map of South Carolina and second inset of Charleston Harbor. Shows towns, rivers, railroads, lakes, keys, forts, swamps, etc.

The county configurations are still incomplete. An excellent Civil War Vintage map.

SA Mitchell Jr. acquired his father's former business from DeSilver in 1860 and relaunched a very successful atlas publishing business which survived another 20+ years, before licensing and selling off much of his inventory and rights.