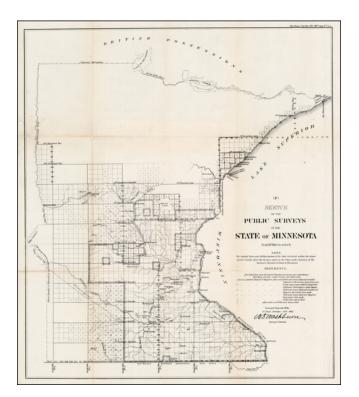

## Sketch of the Public Surveys In the State of Minnesota...1863

| Stock#:           | 8051                |
|-------------------|---------------------|
| Map Maker:        | General Land Office |
| Data              | 1060                |
| Date:             | 1863                |
| Place:            | Washington          |
| Color:            | Uncolored           |
| <b>Condition:</b> | VG+                 |
| Size:             | 23 x 20 inches      |
| Price:            | SOLD                |
|                   |                     |
|                   |                     |

## **Description**:

Scarce early survey of Minnesota, with essentially only the southern half of the state and the coastline of Lake Superior surveyed. Excellent details showing the progress of the Surveyes in the State. The map has been archivally backed on Japan Paper and flattened, and is in remarkably good condition for a map which is usually damaged and quite fragile.