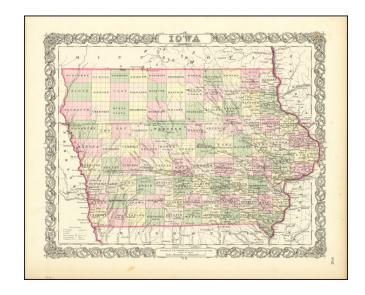

## **Iowa**

**Stock#:** 80506 **Map Maker:** Colton

Date: 1856Place: New YorkColor: Hand Colored

**Condition:** VG

**Size:**  $16 \times 13$  inches

**Price:** SOLD

## **Description:**

Attractive and detailed early map of Iowa with an ornate border.

The map is hand-colored by counties and shows cities, towns, railroads, rivers, and lakes. From an early edition of JH Colton's Atlas. Wide margins.