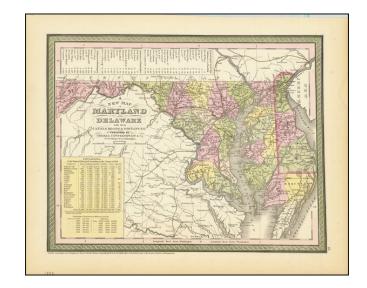

## A New Map Of Maryland and Delaware with their Canals, Roads, Distances

**Stock#:** 80504

Map Maker: Thomas, Cowperthwait & Co.

**Date:** 1855

Place: Philadelphia Color: Hand Colored

**Condition:** VG+

**Size:** 14.5 x 11.5 inches

## **Description:**

Detailed and interesting map of Maryland and Delaware, published by Thomas Cowperthwait & Co.

The map is hand colored by county and showing towns, rivers, bays, lakes, railroads, roads, distances, etc.

Tables of Steam Boat Routes and distances.