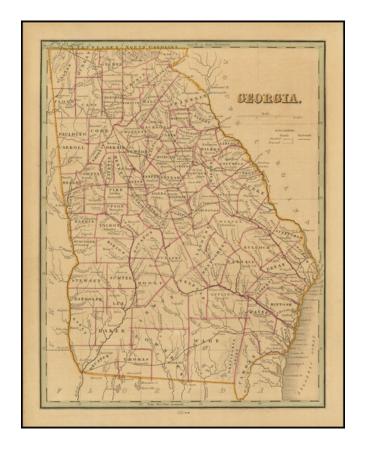

## **Description:**

Early of Georgia, from Bradford's Comprehensive Atlas.

The map is colored by counties and shows towns, rivers, lakes, swamps, and other early points of interest. The Southern counties are still not complete.

Bradford's *Comprehensive Atlas* launched him as one of the prominent cartographic publishers of the period. This and his larger atlases, published first in 1838, were one of the most popular of the period.