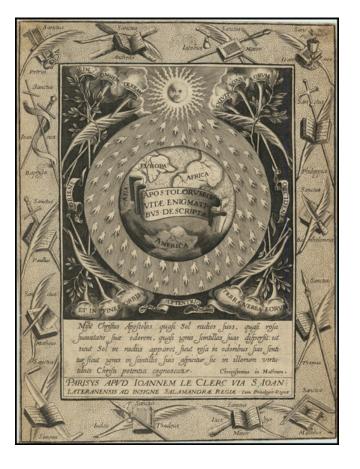

### A Map Showing America Not Listed in Burden

Extremely rare allegorical work engraved by Jean Le Clerc in Paris, which includes a map of the western hemisphere at the center.

The work includes a frontispiece and portraits of the 12 apostles, Virgin Mary and Christ.