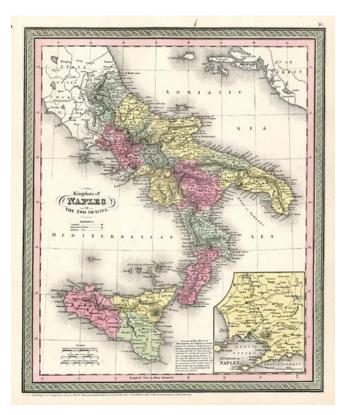

## Kingdom of Naples or The Two Sicilies

| Stock#:            | 8047                       |
|--------------------|----------------------------|
| Map Maker:         | Thomas, Cowperthwait & Co. |
| Date:              | 1850                       |
|                    |                            |
| Place:             | Philadelphia               |
| Color:             | Hand Colored               |
| <b>Condition</b> : | VG+                        |
| Size:              | 14 x 12 inches             |
| Price:             | SOLD                       |
|                    |                            |

## **Description:**

Detailed map of the Kingdom of Naples, including Sicily, with a large inset of the Environs of Naples. Shows a number of early railroads. Decorative border. An excellent map from the leading American mapmaker of the mid-19th Century.