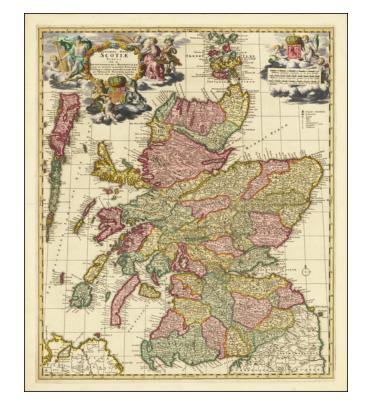

## [Scotland] Exactissima Regni Scotiae Tabula tam in Septentrionalem et Meridionalem .

. .

Stock#: 80447 Map Maker: Visscher I

Date: 1680 circaPlace: AmsterdamColor: Hand Colored

**Condition:** VG+

**Size:** 18.5 x 22 inches

## **Description:**

Fine old color example of this decorative map of Scotland.

This fine map shows Scotland, the Orkney Islands and the New Hebrides, here called the Westerne Iles of Scotland. The map is filled with minute detail and hundreds of place names.

The cartouches are richly embellished with Mercury, coats of arms, and putti.