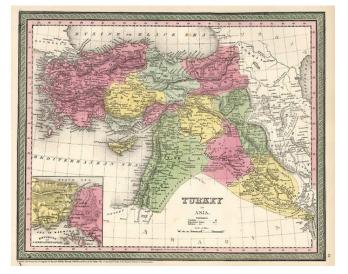

## Turkey in Asia [includes Cyprus]

| Stock#:    | 8042                       |
|------------|----------------------------|
| Map Maker: | Thomas, Cowperthwait & Co. |
| Date:      | 1850                       |
| DI         | יוווויות                   |

## **Description:**

Detailed map of the region from Iraq, Syria, Cyprus and the Mediterranean to Armenia and Turkey. Includes early roads, important towns and a number of interesting notes. Decorative border. An excellent map from the leading American mapmaker of the mid-19th Century.