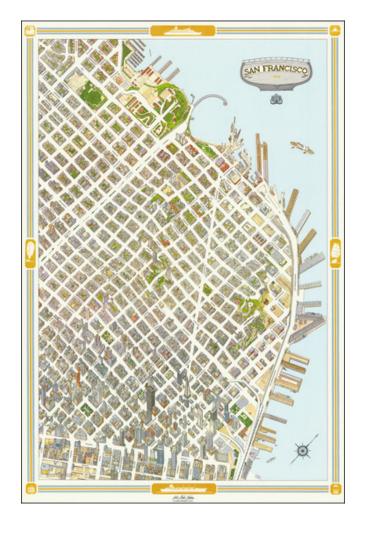

## **Description:**

Rare pictorial map of San Francisco, published by the Hollmann Publishing Company for the Mark Hopkins Hotel.

Oriented with northwest at the top, the map captures a large part of City of San Francisco north of Market Street and Mission, centered on Nob Hill and Russian Hill and extending north to Fort Mason and Moscone Recreational Center (formerly Funston Park).