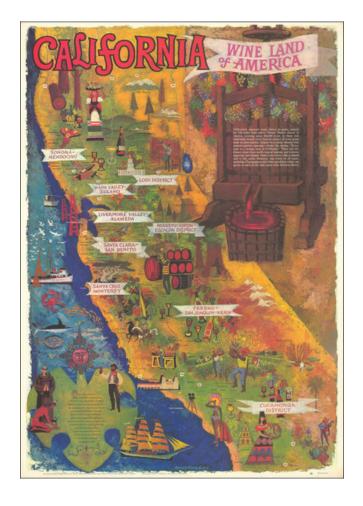

## California. The Wine Land of America

**Stock#:** 80368 **Map Maker:** Gonzalez

**Date:** 1960

**Place:** San Francisco

**Color:** Color **Condition:** VG+

**Size:** 27.5 x 39.5 inches

**Price:** \$ 475.00

## **Description:**

Striking map of California, prepared by the Wine Advisory Board to promote California wines.

Includes a lively depiction of California's growing regions, with vignettes intended to illustrate the towns and characteristics of the various regions. The map has become quite scarce in recent years and highly collectable, this being only the 2nd example we have had in nearly 20 years.