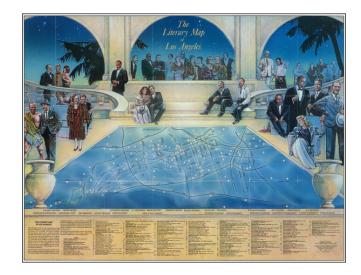

## The Literary Map of Los Angeles

**Stock#:** 80366

Map Maker: Ayriss / Lewis

**Date:** 1987

**Place:** Los Angeles

**Color:** Color **Condition:** VG+

**Size:** 26.5 x 20.5 inches

**Price:** \$ 295.00

### Novelists and Poets, Humorists and Historians, Philosophers and Fantasists

Charming pictorial map, celebrating the literary history of Los Angeles.

The map identifies 65 featured authors, illustrating the different regions of Los Angeles to which they are associated.