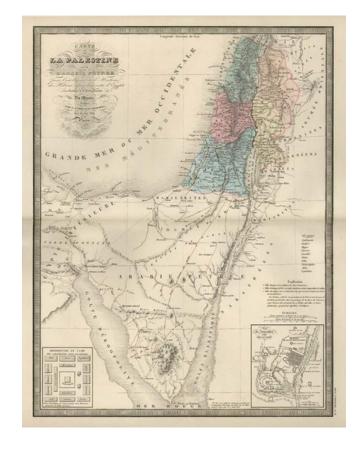

## Carte De La Palestine et de L'Arabie Petree . . . 1845

**Stock#:** 8036

Map Maker: Andriveau-Goujon

**Date:** 1845 **Place:** Paris

**Color:** Outline Color

**Condition:** VG

**Size:**  $20 \times 15$  inches

## **Description:**

Detailed regional map of the Holy Land and region to the South. Shows early towns, rivers, lakes, islands, mountains, early roads and a host of other details. Decorative piano key border. Inset plans of Jerusalem at the time of Christ and the Israeli Desert Camp around the Tabernacle, by tribes.