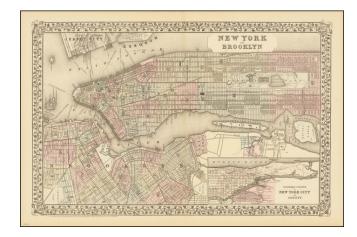

## New York and Brooklyn

**Stock#:** 80338 **Map Maker:** Mitchell Jr.

**Date:** 1880

Place: Philadelphia Color: Hand Colored

**Condition:** VG

**Size:** 21 x 13.5 inches

**Price:** SOLD

## **Description:**

Detailed map of New York City, Brooklyn, etc., hand colored by wards.

Shows streets, buildings, parks, islands, ship works, ferries, rail lines, etc. Inset of the Northern portion of Manhattan.

One of the best large format commercial atlas maps of the period.