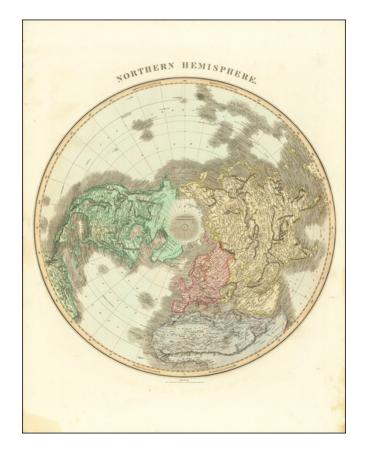

## **Description:**

Interesting and highly detailed map of the Northern Hemisphere extending to the equator.

The regions shown include substantial detail, including attention to topographic details in the mountain regions of Asia and North America. A very attractive and interesting map, illustrating the still incomplete knowledge of the Polar regions and the northwest passage.