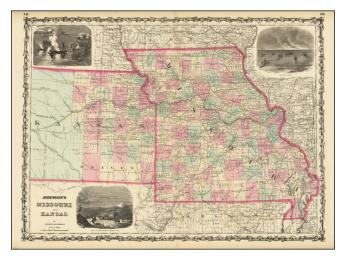

#### Early State!

Decorative map of Missouri and Kansas, published by Johnson & Ward.

The map is hand colored by counties, and shows towns, counties, townships, roads, railroads, rivers, forts, Indian Tribes, etc.

Includes large decorative vignettes of a fire on the prairie with horse mounted Indians, the Santa Fe Trail and spear fishing Indians.