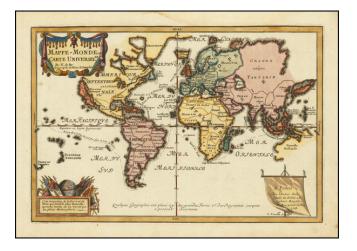

## Mappe-Monde ou Carte Universelle . . . 1705 [California Shown as an Island]

| Map Maker: de F       |                |
|-----------------------|----------------|
| <b>Condition:</b> VG+ | s<br>d Colored |

## **Description:**

**Price:** 

Nice example of De Fer's map of the World on Mercator's projection, which first appeared in his *Atlas Curieux*.

Shows the explorer's routes around the world and a host of other interesting features, including incomplete coastlines for New Zealand and Australia and a curious NW Coast of America, hidden behind De Fer's decorative cartouche like an important state secret.