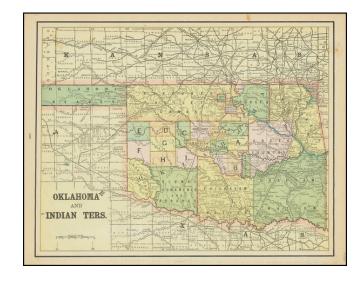

## Oklahoma And Indian Ters.

Stock#: 80268 Map Maker: Cram

Date: 1892Place: ChicagoColor: Condition: VG

**Size:**  $13 \times 10$  inches

**Price:** SOLD

## **Description:**

Detailed map of Oklahoma during the short-lived period where it was divided into two Territories, Oklahoma Territory and Indian Territory.

The map is subdivided into Counties and Indian Reservations.

A number of towns, settlement, post offices, railroad stations, rail lines, forts and military reserves are shown.