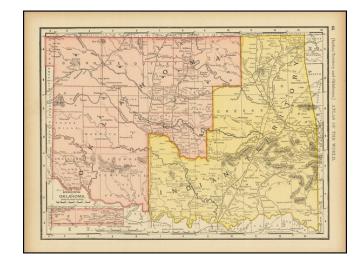

## **Indian Territory & Oklahoma**

**Stock#:** 80267

Map Maker: Rand McNally & Company

Date: 1893Place: ChicagoColor: Condition: VG+

**Size:** 13 x 9.25 inches

**Price:** \$ 175.00

## **Description:**

Large format detailed map of Oklahoma and Indian Territory showing towns, rivers, railroads, mountains, lakes, etc.

Beautifully colored with many statistics. From Rand McNally & Sons Business Atlas. One of the few large format maps that shows the brief period where both Oklahoma and Indian Territory appeared on the map.