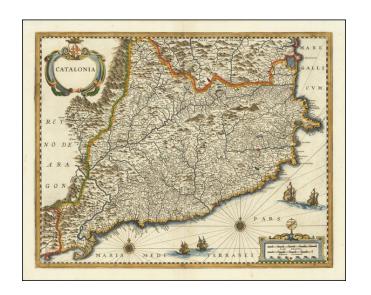

## **Description:**

Old color example of Blaeu's map of Catalonia, extending from C. De Romani on the Northern Coast to Alfachs and Panicola in Valencia on the southern end of the coast and showing the entirety of Catalonia in tremendous detail.

Nearly 1000 towns and cities named. Shows castles, walled cities, towns, rivers, mountains and many other details. Large decorative cartouche with coat of arms, large decorative scale of miles, 4 sailing ships and two compass roses.