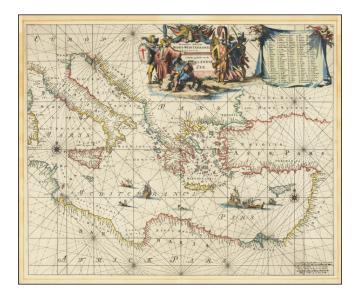

## **Orientalior districtus Maris Mediterranei . . . [shows Cyprus]**

| Stock#:    | 80211          |
|------------|----------------|
| Map Maker: | De Wit         |
| Date:      | 1680 circa     |
| Place:     | Amsterdam      |
| Color:     | Hand Colored   |
| Condition: | VG+            |
| Size:      | 23 x 19 inches |
| Price:     | SOLD           |

## **Description:**

Fine dark impression of Frederick De Wit's remarkable sea chart of the Mediterranean, from Sardinia and Corsica to Syria and the Holy Land, centered on Greece.

The chart shows excellent detail, including a large representation of Cyrus. Embellished with a fine large allegorical cartouche, 2 compass roses, sea monsters, sailing ships, etc. and host of other fine embellishments.