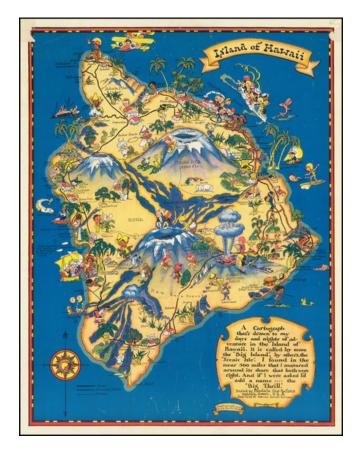

## **Island of Hawaii**

**Stock#:** 80208

Map Maker: Taylor White

**Date:** 1931 **Place:** Boston

**Color:** Hand Colored

**Condition:** VG

**Size:** 11 x 14.5 inches

**Price:** SOLD

## **Description:**

Marvelous whimsical map of the Big Island by Ruth Taylor White one of the most famous pictograph artists of the period.

Ruth Taylor White was among the most prolific makers of pictographic maps. Her whimsical style combines her artistic skills with local color and flavor, making her maps among the most collected pictographic maps.