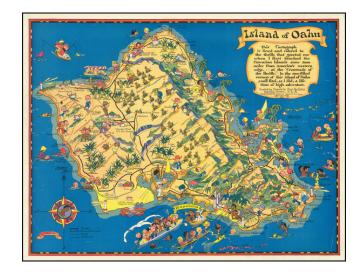

## **Island of Oahu**

**Stock#:** 80207

Map Maker: Taylor White

Date: 1931Place: BostonColor: Condition: VG

**Size:** 14.5 x 11 inches

**Price:** SOLD

## **Description:**

Marvelous whimsical vintage pictorial map of Oahu by Ruth Taylor White, one of the most famous pictograph artists of the period.

Ruth Taylor White was among the most prolific makers of pictographic maps. Her whimsical style combines her artistic skills with local color and flavor, making her maps among the most collected pictographic maps.