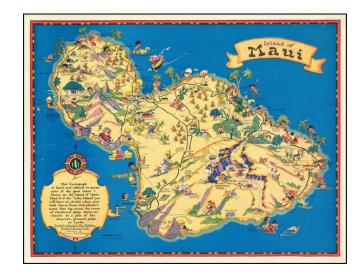

## **Island of Maui**

**Stock#:** 80206

Map Maker: Taylor White

Date: 1931Place: BostonColor: Condition: VG

**Size:** 14.5 x 11.5 inches

**Price:** SOLD

## **Description:**

Marvelous whimsical map of Maui by Ruth Taylor White one of the most famous pictograph artists of the period.

Ruth Taylor White was among the most prolific makers of pictographic maps. Her whimsical style combines her artistic skills with local color and flavor, making her maps among the most collected pictographic maps.