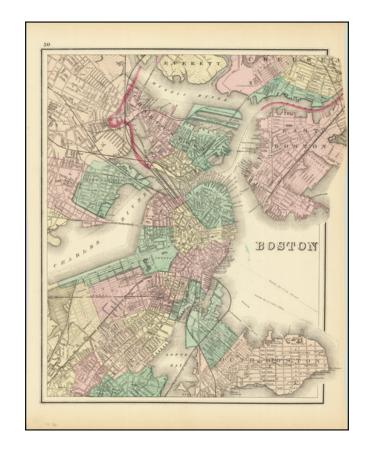

## **Description:**

Fine example of OW Gray's map of Boston and the neighboring cities, showing marvelous local details throughout.

Extends to Brookline, Cambridge, Somerville, Everett, Chelsea, etc.

From one of the leading American map publisher's of the 1870s.