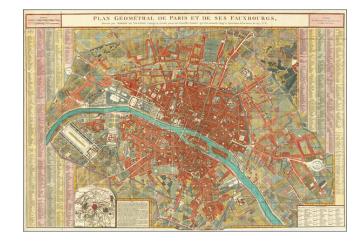

## Plan Geometral De Paris Et De Ses Fauxbourgs . . . 1797

**Stock#:** 80114

Map Maker: Delamarche

**Date:** 1797 **Place:** Paris

Color: Hand Colored

**Condition:** VG+

**Size:** 37.5 x 25.5 inches

**Price:** SOLD

#### Paris in the 7th Year of the French Republic

Fine large plan of Paris, published in the seventh year of the new French Republican calendar, following the fall of the French Monarch in 1789.

This exceptional map of Paris is centered on the Seine and the Isle de Palais. The major buildings, monuments, gardens and public works area quickly identifiable in this clear and elegant production. The outer areas within the first ring and inside the cities gates are still filled with farmland and open space.

Issued half a century before the modernization efforts undertaken by Haussmann, the captures Paris on the eve of the 19th Century, during the final chaotic decade of the 18th Century.