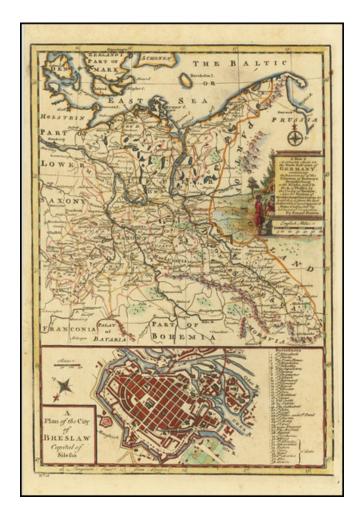

## [Wroclaw Plan] A New & Accurate Map of the North East part of Germany, containing the Dominions of the Electors of Saxony & Brandenburg [and] A Plan of the City of Breslaw Capital of Silefia

**Stock#:** 80094 **Map Maker:** Bowen

## **Description:**

Detailed regional map of Upper and Lower Saxony, etc. extending to Poland and Prague.

Includes a large town plan of Breslaw.