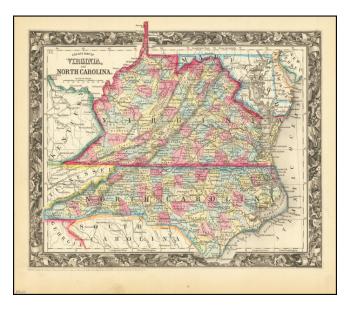

## Barry Lawrence Ruderman Antique Maps Inc.

7407 La Jolla Boulevard La Jolla, CA 92037 www.raremaps.com

(858) 551-8500 blr@raremaps.com

**County Map of Virginia and North Carolina** 

| Stock#:<br>Map Maker: | 80090<br>Mitchell Jr. |
|-----------------------|-----------------------|
| Date:                 | 1860                  |
| Place:                | Philadelphia          |
| Color:                | Hand Colored          |
| <b>Condition:</b>     | VG+                   |
| Size:                 | 13.5  x 11  inches    |
| Price:                | SOLD                  |

## **Description:**

Nice example of the first state of Mitchell's map of Virginia (with West Virginia) and North Carolina, which Mitchell shortly thereafter discontinued in favor of maps of the Carolinas and of Virginia, Maryland and Delaware.

The map is hand colored by counties. Shows towns, railroads, rivers, islands and other details.

SA Mitchell Jr. acquired his father's former business from DeSilver in 1860 and relaunched a very successful atlas publishing business which survived another 20+ years, before licensing and selling off much of his inventory and rights.