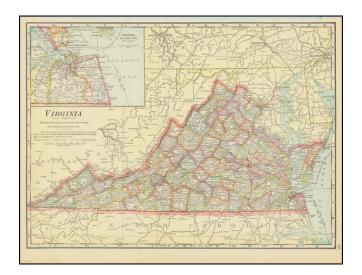

## Barry Lawrence Ruderman Antique Maps Inc.

7407 La Jolla Boulevard La Jolla, CA 92037

www.raremaps.com

(858) 551-8500 blr@raremaps.com

Map of Virginia

| Stock#:<br>Map Maker: | 80086<br>Cram     |
|-----------------------|-------------------|
| Date:                 | 1915              |
| Place:                | Chicago           |
| Color:                | Color             |
| <b>Condition:</b>     | VG+               |
| Size:                 | 14 x 10.25 inches |
| Price:                | SOLD              |

## **Description:**

Highly detailed map of Virginia, from Cram's large atlas.

Includes a large inset of Norfolk and Vicinity.

The map shows counties, railroads, railway stations, township surveys, mountains, rivers, lakes, and a host of other early details.